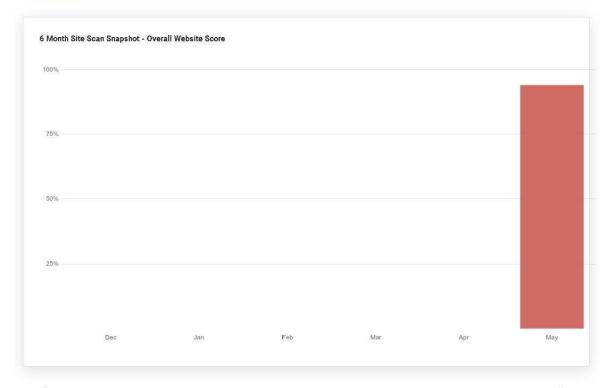

## 5. Your monthly progress tracker

Charting your progress is a key component of remediation. To make this step easy for you, we'll record up to 6 months of accessibility metrics for your site below. Feel free to share this report with your team or board members.

| Month    | Overall |
|----------|---------|
| May 2024 | 94      |