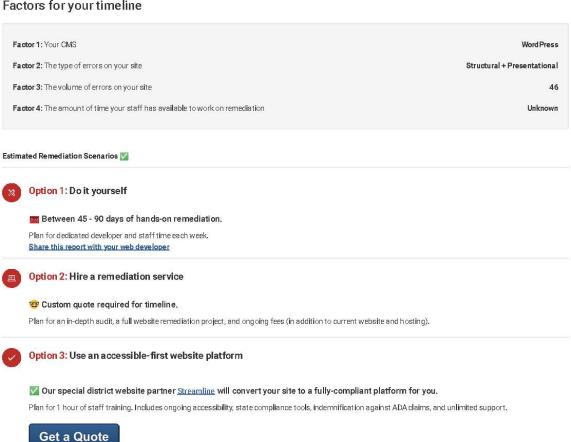

## 4. Your timeline to reach accessibility

Obviously, timeline is the big question. While we don't know all the ins and outs of your organization or tech stack, we do know the major factors that can affect the timeline of your accessibility plan. We've laid out the known factors and a couple of scenarios below that would get you back to compliance and away from risk.

#### Factors for your timeline